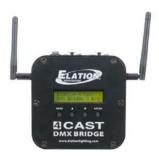

The Elation eCast will work with any Art-Net or sACN node but must first be connected to at least one 4Cast DMX Bridge to unlock the outputs. Audio trigger and MIDI support is also included.

The 4Cast DMX Bridge™ is a compact 4-universe wireless device which seamlessly bridges WiFi, Art-Net, sACN, and E-FLY™ (Elation's wireless DMX solution) signals to wirelessly control compatible DMX devices, an ideal solution for small production events, nightclubs, bars or any event or venue that requires hidden data cables. More info on the 4Cast DMX Bridge can be found at <a href="https://www.elationlighting.com/4cast-dmx-bridge">www.elationlighting.com/4cast-dmx-bridge</a>