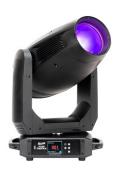

### Elation Fuze Profile™ 2019 WFX New Product Award winner

A mere two days after winning a PLASA Award for Innovation in London for the Artiste Monet<sup>™</sup>, Elation Professional stepped to the podium at the WFX Conference & Expo in Orlando to receive a New Product Award in the Moving Light category for the company's new Fuze Profile<sup>™</sup>.

One of three new fixtures in Elation's popular Fuze™ series, the Fuze Profile is a full-color-spectrum, automated LED moving head with framing designed for precision lighting applications in spaces like houses of worship where beam control and high color quality is important. It features a carefully tuned RGBMA LED array with high CRI and is loaded with design features like zoom, two gobo wheels, animation wheel, frost, prism and full blackout framing system. More on the award-winning Fuze Profile can be found at https://www.elationlighting.com/fuze-profile