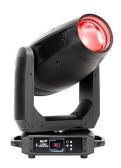

### Elation Fuze Profile™ 2019 WFX New Product Award winner

A mere two days after winning a PLASA Award for Innovation in London for the Artiste Monet<sup>™</sup>, Elation Professional stepped to the podium at the WFX Conference & Expo in Orlando to receive a New Product Award in the Moving Light category for the company's new Fuze Profile<sup>™</sup>.

One of three new fixtures in Elation's popular Fuze™ series, the Fuze Profile is a full-color-spectrum, automated LED moving head with framing designed for precision lighting applications in spaces like houses of worship where beam control and high color quality is important. It features a carefully tuned RGBMA LED array with high CRI and is loaded with design features like zoom, two gobo wheels, animation wheel, frost, prism and full blackout framing system. More on the award-winning Fuze Profile can be found at https://www.elationlighting.com/fuze-profile