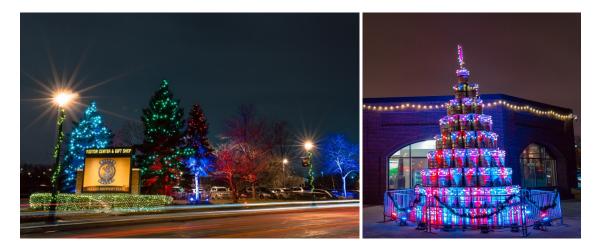

Miller Holiday Lites is a yearly family-friendly tradition in Milwaukee, where guests are invited to take a mini-tour down State Street, decorated with festive holiday lighting courtesy of Miller Brewing Company. Guests had the chance to view a 4-5 minute programmed light show before enjoying other Miller Brewery tour activities, such as experiencing the iconic caves and sampling a wide variety of Miller products.

Some 200 Level Q7 IP fixtures were used to light various areas down two city blocks of State Street. One of the biggest compliments that Clearwing and Lighting Designer Mitch Van Dyke received on

www.ElationLighting.com

## FOR IMMEDIATE RELEASE

this year's design was for a special color wash effect in trees during the light show. Pinkston explains, "Some of the trees are very large and in hard-to-access locations so getting traditional string lights on them wasn't a possibility. Instead, we used Q7's to uplight and front wash these trees. They really packed a punch by offering us the opportunity to have many color options and people loved it!" Level Q7 IP<sup>™</sup> fixtures were also used to uplight a special Keg Tree, a crowd favorite according to Pinkston.