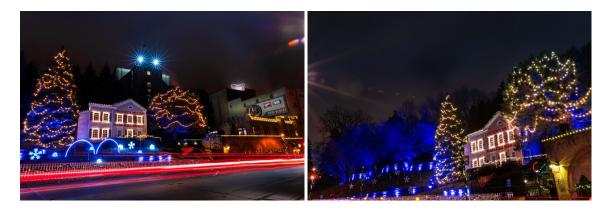

### Elation Q7 PARs Weather the Cold on Miller Holiday Lites

Clearwing Productions of Milwaukee used Elation Professional's Level Q7 IP<sup>™</sup> RGBW Par lights on Miller Holiday Lites in Milwaukee for the entire month of December in cold weather with no issues then rolled them right into 'big game' festivities in Minneapolis in January, where they continued to perform in even colder weather.

Miller Holiday Lites is a yearly family-friendly tradition in Milwaukee, where guests are invited to take a mini-tour down State Street, decorated with festive holiday lighting courtesy of Miller Brewing Company. Guests had the chance to view a 4-5 minute programmed light show before enjoying other Miller Brewery tour activities, such as experiencing the iconic caves and sampling a wide variety of Miller products.

Some 200 Level Q7 IP fixtures were used to light various areas down two city blocks of State Street. One of the biggest compliments that Clearwing and Lighting Designer Mitch Van Dyke received on

www.ElationLighting.com

## FOR IMMEDIATE RELEASE

this year's design was for a special color wash effect in trees during the light show. Pinkston explains, "Some of the trees are very large and in hard-to-access locations so getting traditional string lights on them wasn't a possibility. Instead, we used Q7's to uplight and front wash these trees. They really packed a punch by offering us the opportunity to have many color options and people loved it!" Level Q7 IP<sup>™</sup> fixtures were also used to uplight a special Keg Tree, a crowd favorite according to Pinkston.