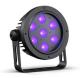

**Prisma Par 20™**: IP65-rated UV wash Par light with (12) 2W High Power UV Diode LEDs and narrow 20-degree beam angle.

**Prisma Par 50™**: IP65-rated UV wash Par light with (16) 2W High Power UV Diode LEDs and wide 50-degree beam angle from a large internal LED reflector.

**Prisma Mini Par 20™**: IP65-rated UV wash Par light with (7) 2W High Power UV Diode LEDs and narrow 20-degree beam angle. Up to 8 Prisma Mini Par 20 units can be powered by the Prisma Driver 8<sup>™</sup>.

**Prisma Mini Par 45™**: IP65-rated UV wash Par light with (7) 2W High Power UV Diode LEDs and 45-degree beam angle. Up to 8 Prisma Mini Par 45 units can be powered by the Prisma Driver 8<sup>™</sup>.