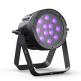

**Prisma Par 20™**: IP65-rated UV wash Par light with (12) 2W High Power UV Diode LEDs and narrow 20-degree beam angle.

**Prisma Par 50™**: IP65-rated UV wash Par light with (16) 2W High Power UV Diode LEDs and wide 50-degree beam angle from a large internal LED reflector.

**Prisma Mini Par 20™**: IP65-rated UV wash Par light with (7) 2W High Power UV Diode LEDs and narrow 20-degree beam angle. Up to 8 Prisma Mini Par 20 units can be powered by the Prisma Driver 8<sup>™</sup>.

**Prisma Mini Par 45™**: IP65-rated UV wash Par light with (7) 2W High Power UV Diode LEDs and 45-degree beam angle. Up to 8 Prisma Mini Par 45 units can be powered by the Prisma Driver 8<sup>™</sup>.