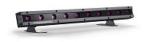

### FOR IMMEDIATE RELEASE

**Prisma Mini Bar 20™**: IP65-rated UV wash bar light with (10) 2W High Power UV Diode LEDs and 20-degree beam angle. Up to 8 Prisma Mini Bar 20 units can be powered by the Prisma Driver 8<sup>™</sup>.

**Prisma Wash 25™**: IP65-rated UV wash light with (38) 2W High Power UV Diode LEDs and scoop LED reflector design that creates a 25-degree beam angle. A Black Glass diffusion filter option creates a complete blackout effect, only allowing UV rays to penetrate.

**Prisma Wash 100™**: IP65-rated UV wash light with (38) 2W High Power UV Diode LEDs and scoop LED reflector design that creates an impressive 90-degree beam angle. A Black Glass diffusion filter option creates a complete blackout effect, only allowing UV rays to penetrate.