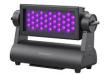

**Prisma Wash 25™**: IP65-rated UV wash light with (38) 2W High Power UV Diode LEDs and scoop LED reflector design that creates a 25-degree beam angle. A Black Glass diffusion filter option creates a complete blackout effect, only allowing UV rays to penetrate.

**Prisma Wash 100™**: IP65-rated UV wash light with (38) 2W High Power UV Diode LEDs and scoop LED reflector design that creates an impressive 90-degree beam angle. A Black Glass diffusion filter option creates a complete blackout effect, only allowing UV rays to penetrate.