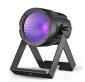

**Prisma Wash 25™**: IP65-rated UV wash light with (38) 2W High Power UV Diode LEDs and scoop LED reflector design that creates a 25-degree beam angle. A Black Glass diffusion filter option creates a complete blackout effect, only allowing UV rays to penetrate.

**Prisma Wash 100™**: IP65-rated UV wash light with (38) 2W High Power UV Diode LEDs and scoop LED reflector design that creates an impressive 90-degree beam angle. A Black Glass diffusion filter option creates a complete blackout effect, only allowing UV rays to penetrate.