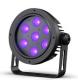

**Prisma Mini Par 20™**: IP65-rated UV wash Par light with (7) 2W High Power UV Diode LEDs and narrow 20-degree beam angle. Up to 8 Prisma Mini Par 20 units can be powered by the Prisma Driver 8<sup>™</sup>.

**Prisma Mini Par 45™**: IP65-rated UV wash Par light with (7) 2W High Power UV Diode LEDs and 45-degree beam angle. Up to 8 Prisma Mini Par 45 units can be powered by the Prisma Driver 8<sup>™</sup>.

### FOR IMMEDIATE RELEASE

**Prisma Mini Bar 20™**: IP65-rated UV wash bar light with (10) 2W High Power UV Diode LEDs and 20-degree beam angle. Up to 8 Prisma Mini Bar 20 units can be powered by the Prisma Driver 8<sup>™</sup>.