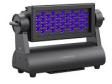

**Prisma Wash 25™**: IP65-rated UV wash light with (38) 2W High Power UV Diode LEDs and scoop LED reflector design that creates a 25-degree beam angle. A Black Glass diffusion filter option creates a complete blackout effect, only allowing UV rays to penetrate.

**Prisma Wash 100™**: IP65-rated UV wash light with (38) 2W High Power UV Diode LEDs and scoop LED reflector design that creates an impressive 90-degree beam angle. A Black Glass diffusion filter option creates a complete blackout effect, only allowing UV rays to penetrate.